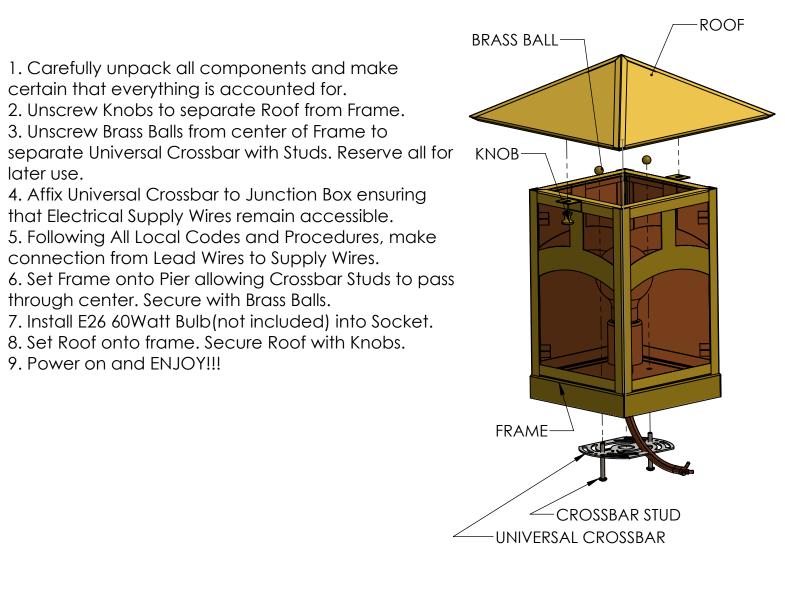

## FIXTURE COMPONENTS

- 1. ROOF ASSEMBLY
- 2. FRAME

Caution: Be sure power is off at the main breaker box prior to installation. Read all instructions in their entirety before beginning installation.