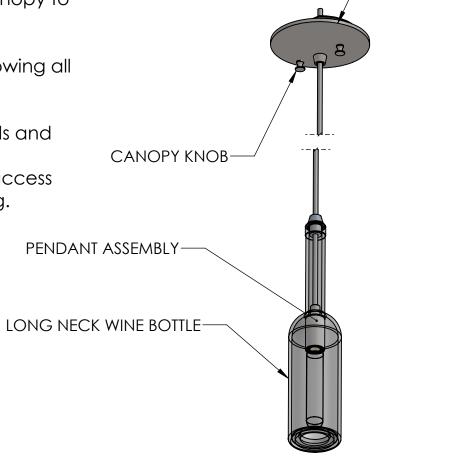

## FIXTURE COMPONENTS

- 1. PENDANT ASSEMBLY
- 2. CANOPY ASSEMBLY
- 3. LONG NECK WINE BOTTLE

## Caution:

Be sure power is off at the main breaker box prior to installation. Read all instructions in their entirety before beginning installation.

- 1. Carefully unpack all components and make certain that everything is accounted for.
- 2. Unscrew canopy knobs from canopy to release crossbar.
- 3. Affix crossbar to junction box.
- 4. Make electrical connection following all local codes and procedures.
- 5. Slide Canopy over crossbar studs and secure with brass balls.
- 6. Slide the bottle up the cord to access socket for lamping and re-lamping.
- 6. Install bulb (Not Included).
- 7. Power on and ENJOY!!!